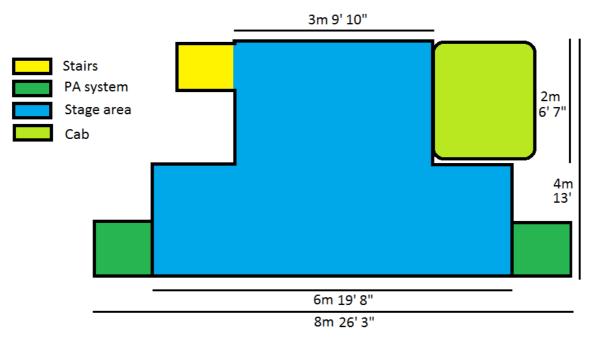

### Stage

- Approximately 0.6m stage height
- Non-slip coated plywood dark brown surface