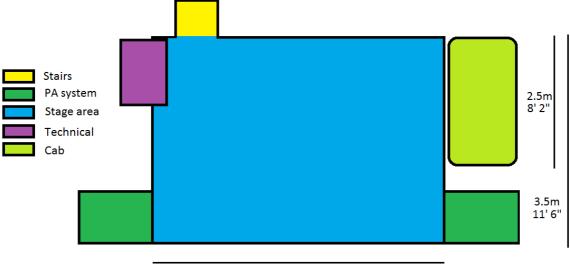

# The Midi Stage

## Standard Technical Specification

Correct as of June 2020, exact equipment may change but will be equivalent.

6.7m 22'

10m 32' 10"