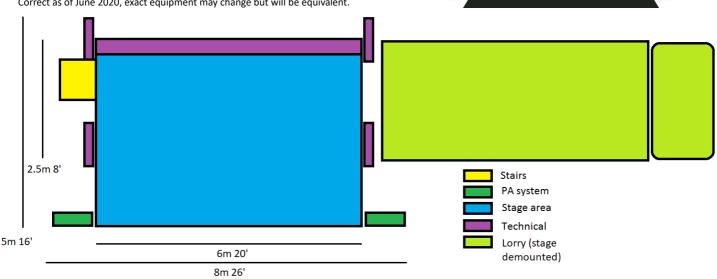

# Standard Technical Specification

Correct as of June 2020, exact equipment may change but will be equivalent.

Space needed for standard demount 15m 50'

### Stage

- Adjustable stage height, approximately 0.5-2m
- Non-slip coated plywood dark brown service