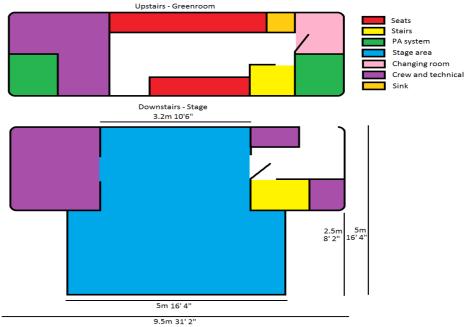

#### **Stage**

- Approximately 0.5m stage height
- Dark brown non-slip coated plywood surface